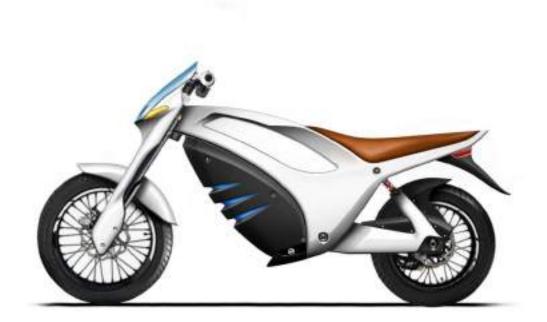

## Bone Type e-Bike

### Specification

| Size ( )                    | 1,800 x 1280                                                        |  |
|-----------------------------|---------------------------------------------------------------------|--|
| Wheel Size                  | 26inch / 24inch (option)                                            |  |
| Drive Type                  | Chain                                                               |  |
| Weight                      | 125Kg                                                               |  |
| Body (Integrated)           | Monocoque aluminum frame                                            |  |
| Motor (Gearless BLDc)       | 3000W, (Air Cooling)                                                |  |
| Key Features & Benefits     | Built-in controller, regeneration,<br>Intelligent PAS,Trip computer |  |
| Battery (Electec / Samsung) | Li-polymer (48V/100Ah)<br>Lifepo4 (48V/100Ah)                       |  |
| Ratio                       | 1:4.2                                                               |  |