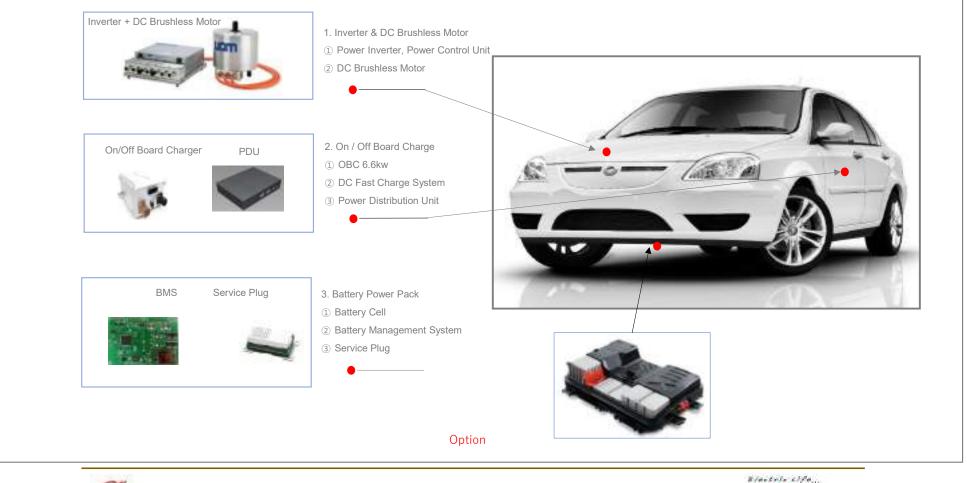

| H/Density           | Life Cycle         | High Volume/life Cycle  |  |  |
|                      |                     | S/volume           | H/Volume                |  |  |
|                      | Explosion           | Cheap & High Price | Cheap & Safe            |  |  |
| Dis-Advantages       | Medium Size         | Low Quality        | High Quality            |  |  |
| Mostly used Area     | USA                 | CHINA /USA         | EU & KOREA              |  |  |

Private & Confidential

INDIA RAHUL EL B&T PST

## Applications for the SL's Batteries



INDIA RAHUL EL B&T PST

#### Proton—ICE Vehicle CONVERSION

## Proton's Vehicle Persona & Saga





# **EV-CONVERSION**





Private & Confidential

INDIA RAHUL EL B&T PST

## HARBIN EV (CHINA)—EV CONVERSION (EV POWER PACK)





INDIA RAHUL EL B&T PST



## Military Electric Vehicle (R&D / Production)



Private & Confidential

INDIA RAHUL EL B&T PST

### **ELECTRIC BUS**

# Medium size EV Bus (25-35 seats)



Private & Confidential

INDIA RAHUL EL B&T PST

## EL B&T's SEQUENTIAL EV Development PLAN



Private & Confidential

INDIA RAHUL EL B&T PST

Copyright (c) ELBNT. All rights Reserved. http://www.elbnt.co.kr

## Bone Type e-Bike



### Specification

| Size ( )                    | 1,800 x 1280                                                        |  |
|-----------------------------|---------------------------------------------------------------------|--|
| Wheel Size                  | 26inch / 24inch (option)                                            |  |
| Drive Type                  | Chain