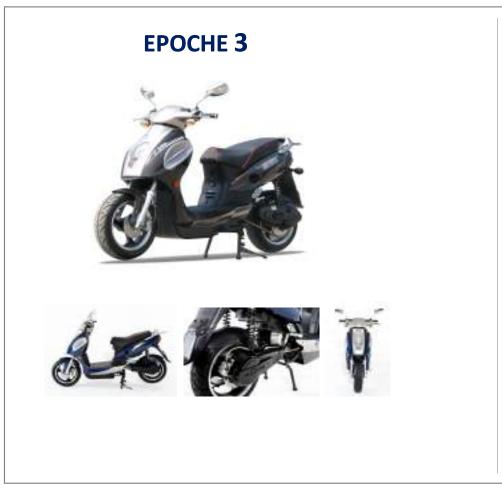

## E-Bike

Private & Confidential

| Width             | 600 mm                                                                                                                                                                                                                                        |
|-------------------|-----------------------------------------------------------------------------------------------------------------------------------------------------------------------------------------------------------------------------------------------|
| Usiaht            |                                                                                                                                                                                                                                               |
| Height            | 1,120 mm                                                                                                                                                                                                                                      |
| Wheel Base        | 1,400 mm                                                                                                                                                                                                                                      |
| Ground Clearance  | 260 mm                                                                                                                                                                                                                                        |
| Weight            | 110 kg                                                                                                                                                                                                                                        |
| Seating Capacity  | 2 Seater                                                                                                                                                                                                                                      |
| Top Speed         | 80 km/h                                                                                                                                                                                                                                       |
| Economic Speed    | 40 km/h                                                                                                                                                                                                                                       |
| Max. Range        | 80 km (40km/h)                                                                                                                                                                                                                                |
| Climbing Capacity | 35 %                                                                                                                                                                                                                                          |
| Front             | Disc                                                                                                                                                                                                                                          |
| Rear              | Disc                                                                                                                                                                                                                                          |
| Front             | 130/60-13                                                                                                                                                                                                                                     |
| Rear              | 130/60-13                                                                                                                                                                                                                                     |
| Туре              | PMAC (Air Cooling)                                                                                                                                                                                                                            |
| Rated Power       | 1,000 W                                                                                                                                                                                                                                       |
| Max. Rated Power  | 4,500 W                                                                                                                                                                                                                                       |
| Туре              | Li-Polymer with MC BMS                                                                                                                                                                                                                        |
| Battery Capacity  | 48V/40A , 48V/53A                                                                                                                                                                                                                             |
| Charge Condition  | 48V/600W, 48V/1500W                                                                                                                                                                                                                           |
| Туре              | PMAC                                                                                                                                                                                                                                          |
| -                 | Ground Clearance<br>Weight<br>Seating Capacity<br>Top Speed<br>Economic Speed<br>Max. Range<br>Climbing Capacity<br>Front<br>Rear<br>Front<br>Rear<br>Type<br>Rated Power<br>Max. Rated Power<br>Type<br>Battery Capacity<br>Charge Condition |

with Multi Channel BMS and Double Protection Module • PMAC Motor • The contents above may change without prior notice to improve the performance of the product.