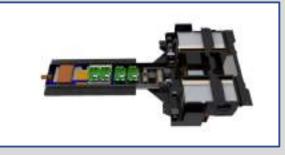

| -20~60°C            | - <b>20~60°</b> C  | 20~50/70°C              |  |  |
| Advantages           | H/Density           | Life Cycle         | High Volume/life Cycle  |  |  |
|                      |                     | S/volume           | H/Volume                |  |  |
|                      | Explosion           | Cheap & High Price | Cheap & Safe            |  |  |
| Dis-Advantages       | Medium Size         | Low Quality        | High Quality            |  |  |
| Mostly used Area     | USA                 | CHINA /USA         | EU & KOREA              |  |  |

Private & Confidential

INDIA RAHUL EL B&T PST

## Applications for the SL's Batteries



INDIA RAHUL EL B&T PST

#### Proton—ICE Vehicle CONVERSION

## Proton's Vehicle Persona & Saga





# **EV-CONVERSION**





Private & Confidential

INDIA RAHUL EL B&T PST

## HARBIN EV (CHINA)—EV CONVERSION (EV POWER PACK)





INDIA RAHUL EL B&T PST



## Military Electric Vehicle (R&D / Production)



Private & Confidential

INDIA RAHUL EL B&T PST

### **ELECTRIC BUS**

# Medium size EV Bus (25-35 seats)



Private & Confidential

INDIA RAHUL EL B&T PST

## EL B&T's SEQUENTIAL EV Development PLAN



Private & Confidential

INDIA RAHUL EL B&T PST

Copyright (c) ELBNT. All rights Reserved. http://www.elbnt.co.kr

## Bone Type e-Bike



### Specification

| Size ( )                    | 1,800 x 1280                                                        |  |
|-----------------------------|---------------------------------------------------------------------|--|
| Wheel Size                  | 26inch / 24inch (